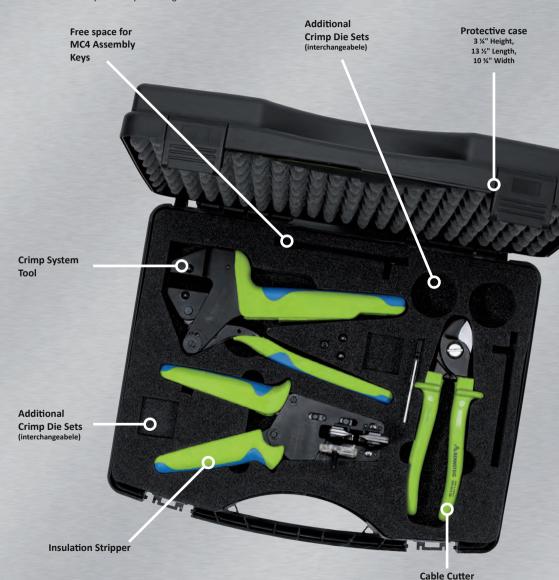

# **Complete Preassembled Cases**

You need to work with different kind of connectors? With these cases you do not need to carry several single tools. In this category you will find heavy duty carrying cases in different configurations.

### **Cable Cutters and Stripping Tools**

Here you will find special designed cable cutters and wire stripper.

#### **Crimp System Tools**

When you buy this tool you will receive a complete tool with an installed Die Set and Locator. So you are ready to crimp right away.

The Rennsteig Solar Crimp System is unique in the industry. We offer the option (different Crimp Die Sets) to crimp all common terminals/contacts on the solar market today. Because of interchangeable die sets, you won't need to buy more than one crimp tool. You can just get an additional die set to fit your existing crimp tool. In addition to our standard Crimp System Tool frame the Die Sets will also fit into the following available products.