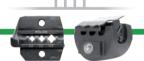

#### **Crimp System Tool**

This crimp tool is recommended for crimping solar contacts. The excellent handling, easy exchange of the crimping die sets and the option of adding a positioning aid are features in favor of these crimping pliers.

- > High-precision ratchet mechanism for complete crimps
- 1.2 metric tons pressure at crimping face, with minimal hand effort
- Interchangeable high-precision Crimping
- positioning of terminals

- > Made in Germany made by Rennsteig