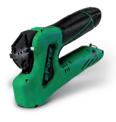

**Hand Tool** 

Electromechanical Driven Tool

**Manual Press** 

Pneumatic Crimping Machine

You already own a RENNSTEIG Crimp System Tool? Here you will find additional Die Sets and Locators which fit into your (existing) tool.