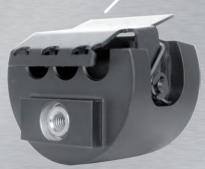

#### **Crimp System Tool**

This crimp tool is recommended for crimping solar contacts. The excellent handling, easy exchange of the crimping die sets and the option of adding a positioning aid are features in favor of these crimping pliers.

- > High-precision ratchet mechanism for complete crimps
- 1.2 metric tons pressure at crimping face, with minimal hand effort
- Interchangeable high-precision Crimping
- positioning of terminals

- > Made in Germany made by Rennsteig