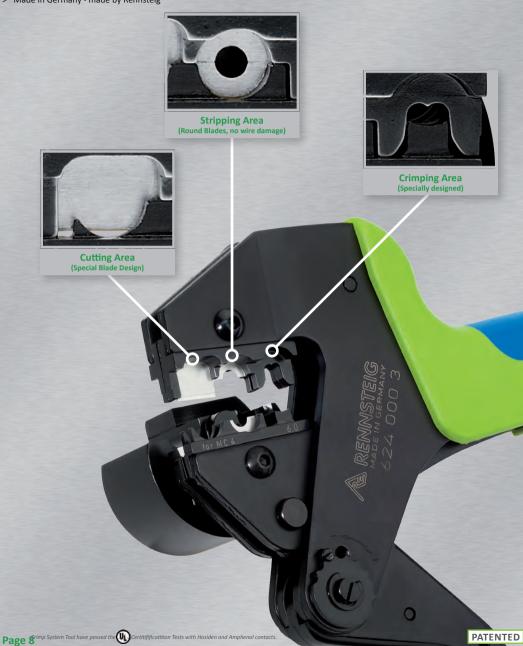

#### **Crimp System Tool**

This crimp tool is recommended for crimping solar contacts. The excellent handling, easy exchange of the crimping die sets and the option of adding a positioning aid are features in favor of these crimping pliers.

- > High-precision ratchet mechanism for complete crimps
- 1.2 metric tons pressure at crimping face, with minimal hand effort
- Interchangeable high-precision Crimping
- positioning of terminals

- > Made in Germany made by Rennsteig