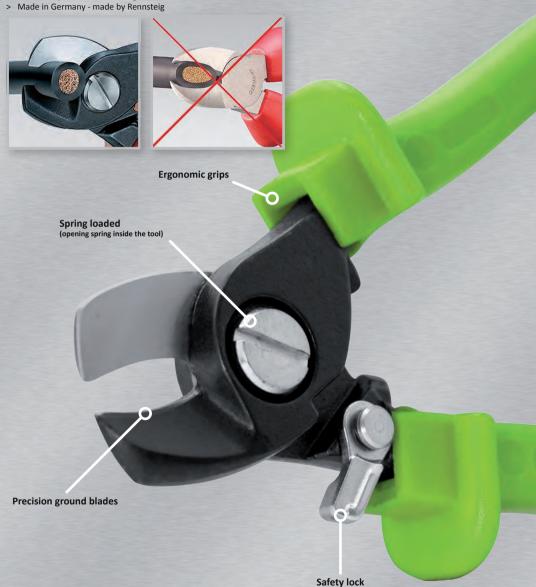

### **Cable Cutters and Stripping Tools**

Here you will find special designed cable cutters and wire stripper.