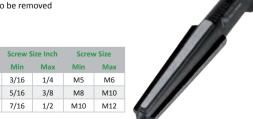

> For unscrewing ruined screws and bolts without damaging threads
- Unique design allows both left and right-handed turning
- > Extractor is driven into the bore hole for a safe and secure hold
- > Integrated center punch pin for precision work
- > Non-slip and dual-edged engagement with the screw or bolt to be removed
- > Material: chrome vanadium steel, for longer tool life
- > Surface: burnished, cutting edges polished
- > Made in Germany made by Rennsteig





| Content | Screw Size Inch |     | Screw Size |     |
|---------|-----------------|-----|------------|-----|
|         | Min             | Max | Min        | Max |
| Size I  | 3/16            | 1/4 | M5         | M6  |
| Size II | 5/16            | 3/8 | M8         | M10 |
| Size II | 7/16            | 1/2 | M10        | M12 |



Screw Extractor set in plastic case (Size I/II/III)

Part# 471 903 3 RT

#### XXL Snap- (Retaining) Ring Tool (Circlip Tool for internal and external circlips)

- > Usable with any snap rings for a diameter of 400 1000 mm (15-40 inch)
- > Securely opens, closes and holds rings due to a self-locking precision spindle action
- > For fitting and removing circlips in one operation
- > Holds rings securely due to short, direct-contact sockets
- > High-strength, hardened and tempered tips
- > Opening witdh up to 10" (with scale on request)
- > Can be operated with Allen wrench (Hexagonal key), ratchet wrench or cordless screwdriver
- > Interchangeable paired tips to cover different diameter ranges (custom designs are also available)
- > Areas of application are wherever very high forces and to