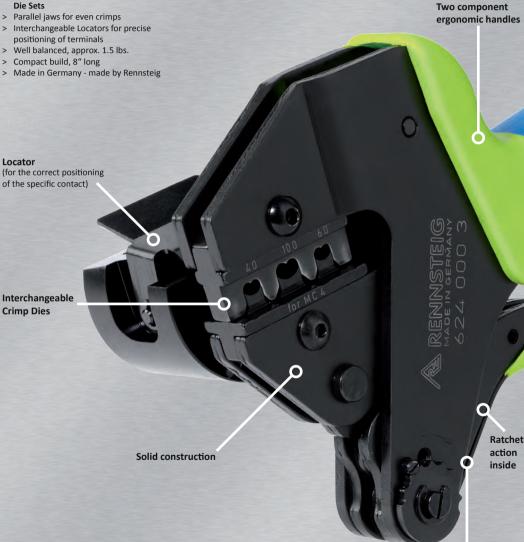

#### **Crimp System Tool**

This crimp tool is recommended for crimping solar contacts. The excellent handling, easy exchange of the crimping die sets and the option of adding a positioning aid are features in favor of these crimping pliers.

- > High-precision ratchet mechanism for complete crimps
- 1.2 metric tons pressure at crimping face, with minimal hand effort
- Interchangeable high-precision Crimping
- positioning of terminals

- > Made in Germany made by Rennsteig