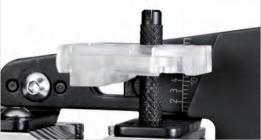

#### **Crimp System Tool**

This crimp tool is recommended for crimping solar contacts. The excellent handling, easy exchange of the crimping die sets and the option of adding a positioning aid are features in favor of these crimping pliers.

- > High-precision ratchet mechanism for complete crimps
- 1.2 metric tons pressure at crimping face, with minimal hand effort
- Interchangeable high-precision Crimping
- positioning of terminals

- > Made in Germany made by Rennsteig