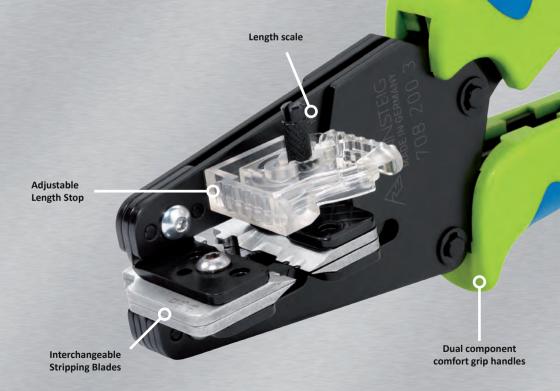

### **Cable Cutters and Stripping Tools**

Here you will find special designed cable cutters and wire stripper.