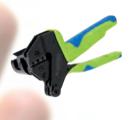

#### **Crimp System Tool**

This crimp tool is recommended for crimping solar contacts. The excellent handling, easy exchange of the crimping die sets and the option of adding a positioning aid are features in favor of these crimping pliers.

- > High-precision ratchet mechanism for complete crimps
- 1.2 metric tons pressure at crimping face, with minimal hand effort
- Interchangeable high-precision Crimping
- positioning of terminals

- > Made in Germany made by Rennsteig