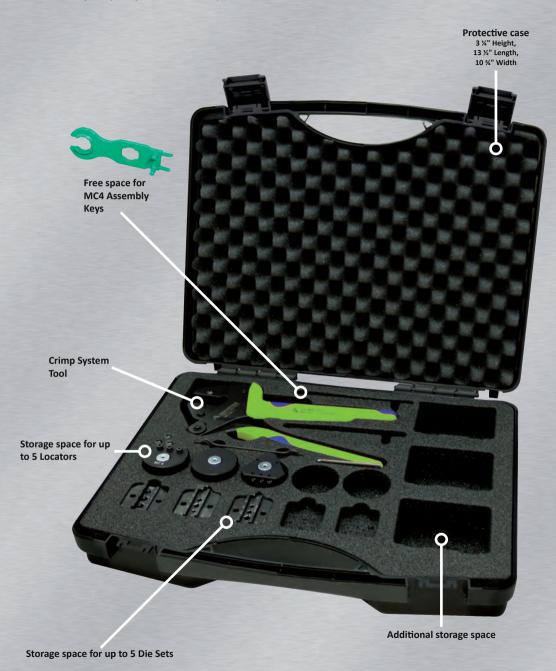

# **Complete Preassembled Cases**

You need to work with different kind of connectors? With these cases you do not need to carry several single tools. In this category you will find heavy duty carrying cases in different configurations.

#### **Crimp System Tools**

When you buy this tool you will receive a complete tool with an installed Die Set and Locator. So you are ready to crimp right away.

The Rennsteig Solar Crimp System is unique in the industry. We offer the option (different Crimp Die Sets) to crimp all common terminals/contacts on the solar market today. Because of interchangeable die sets, you won't need to buy more than one crimp tool. You can just get an additional die set to fit your existing crimp tool. In addition to our standard Crimp System Tool frame the Die Sets will also fit into the following available products.