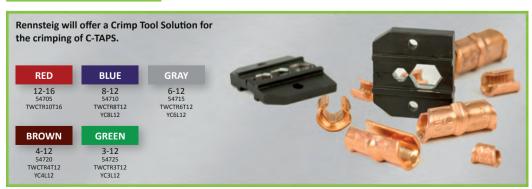

| Terminal* |
|--------------------------|------------|---------|------------------------------------------------------------|-----------|
| Multi-Contact MC3        | 14/12/10/8 | 725 000 | Complete Tool w/ all spindles for mounting of MC3 couplers |           |

#### **Private Label**

To enhance our customers marketing position, we offer a private labeling service which provides you the following options:

- > Your logo on the tool
- > Ergonomic 2- component handles can be varied in color
- > Customized labeling

#### **Custom Design**

In addition to our standard product line, we offer custom design tooling. We have the knowledge, skill and capacity to meet any customer specifications, and we specialize in meeting customer requirements.

#### **COMING SOON**



#### Rennsteig Tools, Inc. - Precision Tools Made in Germany



A leading US and German producer of high quality hand tools, Rennsteig Werkzeuge designs and manufactures state of the art crimping, cutting, and stripping tools. The company follows a long tradition of specialty hand tool development and manufacturing which enables it to craft exceptionally dynamic hand tools. In January 2006, Rennsteig Werkzeuge established Rennsteig Tools Inc. with a sales office in Hudson, Ohio to better serve the North American market (including Canada and Mexico). From this location, the company provides precision tools that conform to USCAR 21 and other North American specifications. Rennsteig Tools Inc. supplies distributors, dealers, OEMs, secondary suppliers and individuals across various industrie