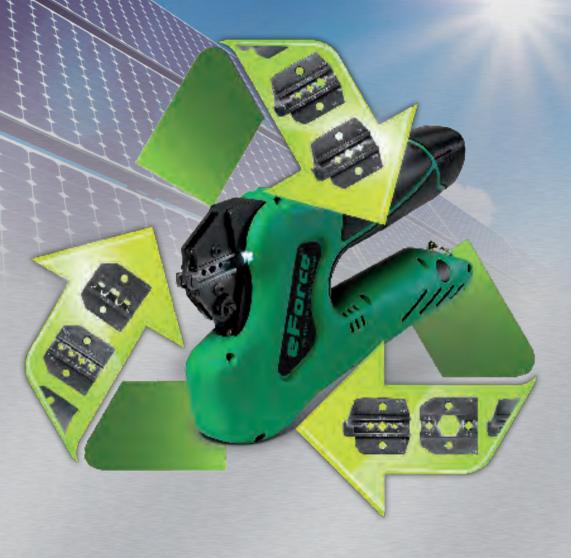

#### **Crimp System Tools**

When you buy this tool you will receive a complete tool with an installed Die Set and Locator. So you are ready to crimp right away.

The Rennsteig Solar Crimp System is unique in the industry. We offer the option (different Crimp Die Sets) to crimp all common terminals/contacts on the solar market today. Because of interchangeable die sets, you won't need to buy more than one crimp tool. You can just get an additional die set to fit your existing crimp tool. In addition to our standard Crimp System Tool frame the Die Sets will also fit into the following available products.

**Hand Tool** 

Electromechanical Driven Tool

**Manual Press** 

Pneumatic Crimping Machine

You already own a RENNSTEIG Crimp System Tool? Here you will find additional Die Sets and Locators which fit into your (existing) tool.