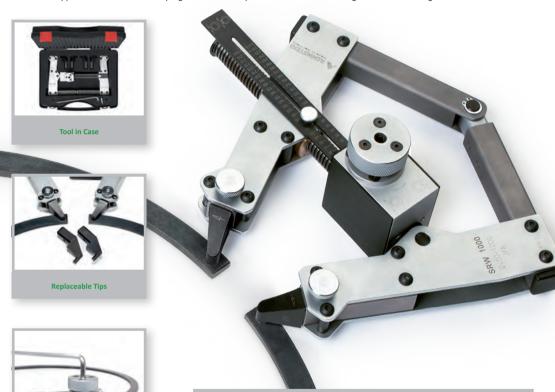

#### **Crimp System Tools**

When you buy this tool you will receive a complete tool with an installed Die Set and Locator. So you are ready to crimp right away.

The Rennsteig Solar Crimp System is unique in the industry. We offer the option (different Crimp Die Sets) to crimp all common terminals/contacts on the solar market today. Because of interchangeable die sets, you won't need to buy more than one crimp tool. You can just get an additional die set to fit your existing crimp tool. In addition to our standard Crimp System Tool frame the Die Sets will also fit into the following available products.

**Hand Tool** 

Electromechanical Driven Tool

**Manual Press** 

Pneumatic Crimping Machine

You already own a RENNSTEIG Crimp System Tool? Here you will find additional Die Sets and Locators which fit into your (existing) tool.

# **Complete Preassembled Cases**

You need to work with different kind of connectors? With these cases you do not need to carry several single tools. In this category you will find heavy duty carrying cases in different configurations.