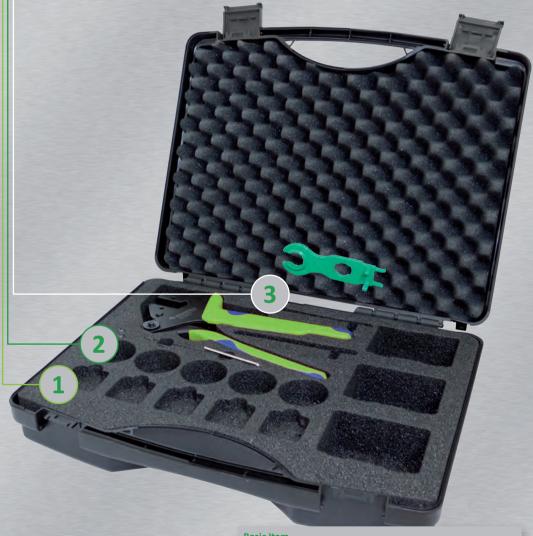

# **Complete Preassembled Cases**

You need to work with different kind of connectors? With these cases you do not need to carry several single tools. In this category you will find heavy duty carrying cases in different configurations.