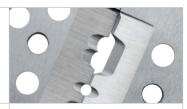

| 1 1 1 1 1 1 1 1 1 1 1 1 1 1 1 1 1 1 1    |
| Tool for metric solar cable | 4 mm2<br>(similar to AWG 12)                    | 708 269-1 3    | 64C 54d                                  |
| Tool for metric solar cable | 6 mm2<br>(similar to AWG 10)                    | 708 269-2 3    | 269                                      |
| Tool for metric solar cable | 10 mm2<br>(similar to AWG 8)                    | 708 269-3 3    | 592<br>692<br>8                          |



Two pairs of blades (1) cut the insulation to a complete extent. Then the blade pairs move apart, and thus the insulation is removed form-fit (2). The pilers opens automatically after the stripping procedure.



The shaped blades cuts the insulation completely. (The red area will be cut, no damaging of the cable strands)



Already now more than 250 different stripping blades available! Custom blade design upon request.

#### **Cable Cutter**

This specially-designed Rennsteig Cable Cutter gives you clean, straight, burr-free cuts, with no wire end deformation. Wires stay round, so they fit better and more securely into terminals. The ergonomic form factor makes your job easier, too.

- > Perfect for cutting almost all cables (\*Not for steel wire or hard-drawn copper cables)
- > Plastic coated handles
- > Easy, clean, one hand cuts
- > Sharp, hardened, precision-ground blades
- > No crushing or deformation of cables
- > Material: special tool steel, forged



| Tool name          | Maximum Wire<br>Cross Section   | Part#      | Finish                                             | Picture            |
|----