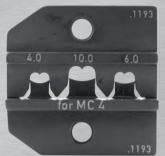

#### **Crimp System Tools**

When you buy this tool you will receive a complete tool with an installed Die Set and Locator. So you are ready to crimp right away.

The Rennsteig Solar Crimp System is unique in the industry. We offer the option (different Crimp Die Sets) to crimp all common terminals/contacts on the solar market today. Because of interchangeable die sets, you won't need to buy more than one crimp tool. You can just get an additional die set to fit your existing crimp tool. In addition to our standard Crimp System Tool frame the Die Sets will also fit into the following available products.

**Hand Tool** 

Electromechanical Driven Tool

**Manual Press** 

Pneumatic Crimping Machine

You already own a RENNSTEIG Crimp System Tool? Here you will find additional Die Sets and Locators which fit into your (existing) tool.