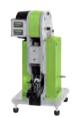

#### **Crimp System Tools**

When you buy this tool you will receive a complete tool with an installed Die Set and Locator. So you are ready to crimp right away.

The Rennsteig Solar Crimp System is unique in the industry. We offer the option (different Crimp Die Sets) to crimp all common terminals/contacts on the solar market today. Because of interchangeable die sets, you won't need to buy more than one crimp tool. You can just get an additional die set to fit your existing crimp tool. In addition to our standard Crimp System Tool frame the Die Sets will also fit into the following available products.

**Hand Tool** 

Electromechanical Driven Tool

**Manual Press** 

Pneumatic Crimping Machine

You already own a RENNSTEIG Crimp System Tool? Here you will find additional Die Sets and Locators which fit into your (existing) tool.